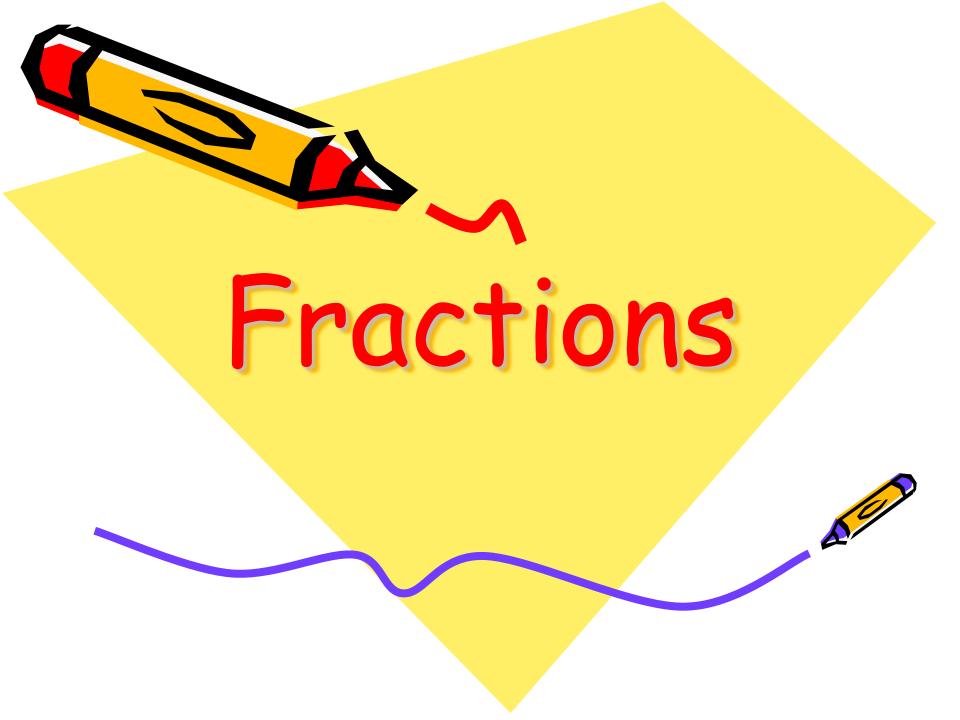

#### Name each Fraction









#### Name each Fraction



#### Colour 1/2











# Which fraction is shaded?



# Which Fraction is shaded?



# Which fraction is shaded?









- 1/2 =
- 1/4 =
- 1/5 =
- 1/10 =

- · 2/4 =
  · 3/4 =
- 2/5 =
- 4/5 =
- 6/10 =





- 1/2 =
- 1/3 =
- 1/4 =
- 1/6 =

- 2/3 =
  3/4 =
- $\cdot \frac{3}{4} = \frac{2}{6}$
- 5/6 =



- A large chocolate cake weighs 800g. How much does 1/2 of the cake weigh?
- How much does 3/4 of the cake weigh?

1/4 weighs \_\_\_\_\_ so

3/4 weighs

 If 1/4 of a packet of Jelly Beans has 7 sweets. How many are there in a whole packet?



Beans



 There are 38 Smarties in a packet.
 If I gave you half of my packet, how many Smarties would you get?

#### Smarties







 Sixteen Aliens visit earth. Twelve of them are green.