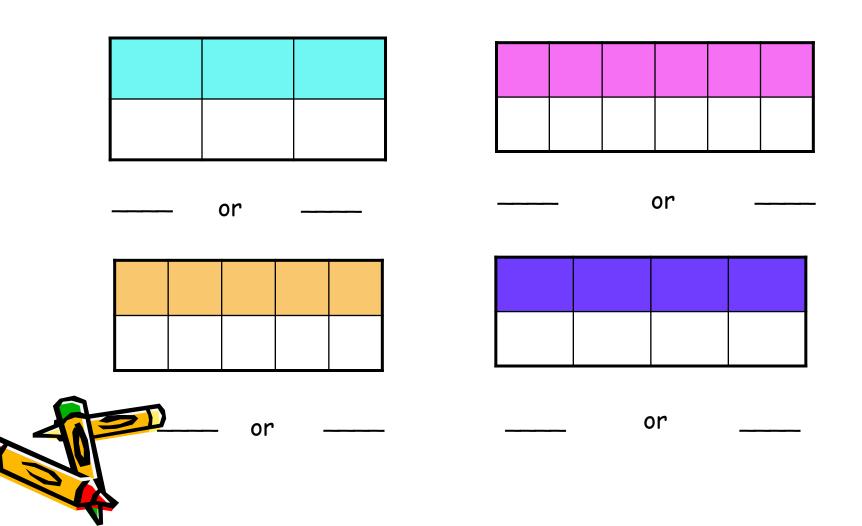

#### Name each Fraction









#### Name each Fraction



#### Colour 1/2











# Which fraction is shaded?



# Which Fraction is shaded?



# Which fraction is shaded?









- 1/2 =
- 1/4 =
- 1/5 =
- 1/10 =

- · 2/4 =
  · 3/4 =
- 2/5 =
- 4/5 =
- 6/10 =





- 1/2 =
- 1/3 =
- 1/4 =
- 1/6 =

- 2/3 =
  3/4 =
- $\cdot \frac{3}{4} = \frac{2}{6}$
- 5/6 =



- A large chocolate cake weighs 800g. How much does 1/2 of the cake weigh?
- How much does 3/4 of the cake weigh?

1/4 weighs \_\_\_\_\_ so

3/4 weighs

 If 1/4 of a packet of Jelly Beans has 7 sweets. How many are there in a whole packet?



Beans



 There are 38 Smarties in a packet.
 If I gave you half of my packet, how many Smarties would you get?

#### Smarties







 Sixteen Aliens visit earth. Twelve of them are green. What fraction are not green?





0

 John is 8 years old. His sister is a quarter of his age. John's favourite colour