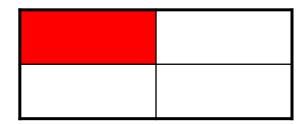

#### Name each Fraction









#### Name each Fraction



#### Colour 1/2











# Which fraction is shaded?



# Which Fraction is shaded?



# Which fraction is shaded?









- 1/2 =
- 1/4 =
- 1/5 =
- 1/10 =

- · 2/4 =
  · 3/4 =
- 2/5 =
- 4/5 =
- 6/10 =





- 1/2 =
- 1/3 =
- 1/4 =
- 1/6 =

- 2/3 =
  3/4 =
- $\cdot \frac{3}{4} = \frac{2}{6}$
- 5/6 =



- A large chocolate cake weighs 800g. How much does 1/2 of the cake weigh?
- How much does 3/4 of the cake weigh?

1/4 weighs \_\_\_\_\_ so

3/4 weighs

 If 1/4 of a packet of Jelly Beans has 7 sweets. How many are there in a whole packet?



Beans



 There are 38 Smarties in a packet.
 If I gave you half of my packet, how many Smarties would you get?

#### Smarties







 Sixteen Aliens visit earth. Twelve of them are green. What fraction are not green?