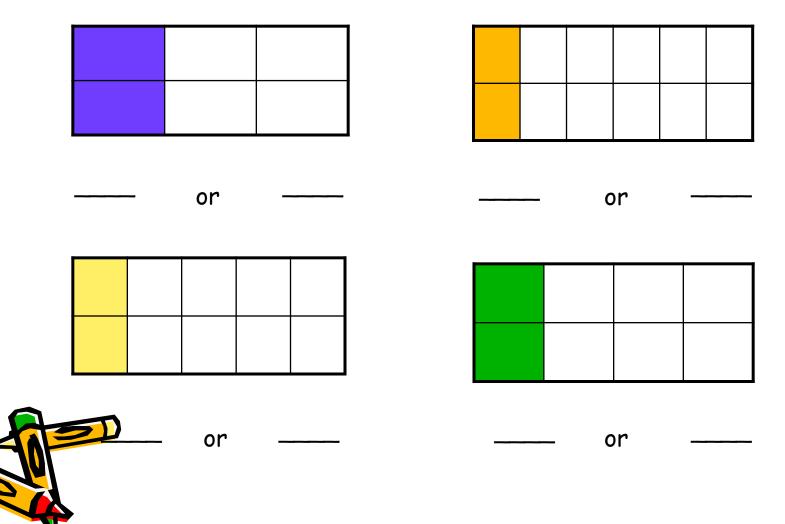

#### Name each Fraction









#### Name each Fraction



#### Colour 1/2











# Which fraction is shaded?



# Which Fraction is shaded?



# Which fraction is shaded?









- 1/2 =
- 1/4 =
- 1/5 =
- 1/10 =

- · 2/4 =
  · 3/4 =
- 2/5 =
- 4/5 =
- 6/10 =





- 1/2 =
- 1/3 =
- 1/4 =
- 1/6 =

- 2/3 =
  3/4 =
- $\cdot \frac{3}{4} = \frac{2}{6}$
- 5/6 =



- A large chocolate cake weighs 800g. How much does 1/2 of the cake weigh?
- How much does 3/4 of the cake weigh?

1/4 weighs \_\_\_\_\_ so

3/4 weighs

 If 1/4 of a packet of Jelly Beans has 7 sweets. How many are there in a whole packet?



Beans



 There are 38 Smarties in a packet.
 If I gave you half of my packet, how many Smarties would you get?

#### Smarties







 Sixteen Aliens visit earth. Twelve of them are green. What fraction are not green?





0

 John is 8 years old. His sister is a quarter of his age. John's favourite colour is red. How old is John's sist