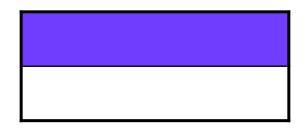

#### Name each Fraction









#### Name each Fraction



#### Colour 1/2











# Which fraction is shaded?



# Which Fraction is shaded?



# Which fraction is shaded?









- 1/2 =
- 1/4 =
- 1/5 =
- 1/10 =

- · 2/4 =
  · 3/4 =
- 2/5 =
- 4/5 =
- 6/10 =





- 1/2 =
- 1/3 =
- 1/4 =
- 1/6 =

- 2/3 =
  3/4 =
- $\cdot \frac{3}{4} = \frac{2}{6}$
- 5/6 =



- A large chocolate cake weighs 800g. How much does 1/2 of the cake weigh?
- How much does 3/4 of the cake weigh?

1/4 weighs \_\_\_\_\_ so

3/4 weighs

 If 1/4 of a packet of Jelly Beans has 7 sweets. How many are there in a whole packet?



Beans



 There are 38 Smarties in a packet.
 If I gave you half of my packet, how many Smarties would you get?

#### Smarties







 Sixteen Aliens visit earth. Twelve of them are green. What fraction are not green