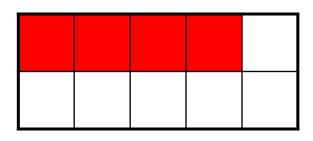

#### Name each Fraction









#### Name each Fraction



#### Colour 1/2











# Which fraction is shaded?



# Which Fraction is shaded?



# Which fraction is shaded?









- 1/2 =
- 1/4 =
- 1/5 =
- 1/10 =

- · 2/4 =
  · 3/4 =
- 2/5 =
- 4/5 =
- 6/10 =





- 1/2 =
- 1/3 =
- 1/4 =
- 1/6 =

- 2/3 =
  3/4 =
- $\cdot \frac{3}{4} = \frac{2}{6}$
- 5/6 =



- A large chocolate cake weighs 800g. How much does 1/2 of the cake weigh?
- How much does 3/4 of the cake weigh?

1/4 weighs \_\_\_\_\_ so

3/4 weighs

 If 1/4 of a packet of Jelly Beans has 7 sweets. How many are there in a whole packet?



Beans



 There are 38 Smarties in a packet.
 If I gave you half of my packet, how many Smarties would you get?

#### Smarties







 Sixteen Aliens visit earth. Twelve of them are green. What fraction are not green?





0

 John is 8 years old. His sister is a quarter of his age. John's favourite colour is red. How old is John's sister?

\_years old.