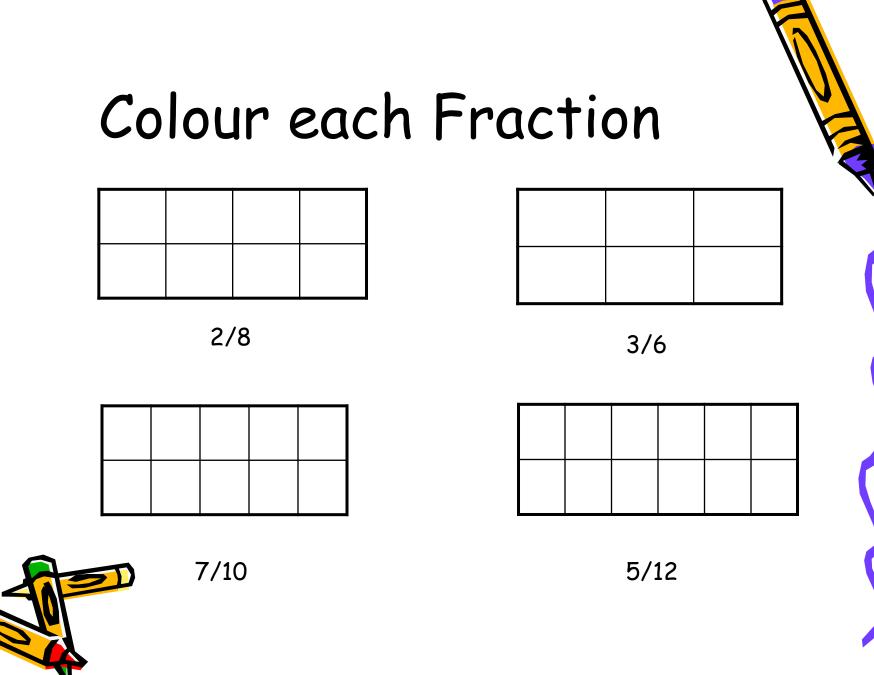

#### Name each Fraction









#### Name each Fraction



#### Colour 1/2











# Which fraction is shaded?



# Which Fraction is shaded?



# Which fraction is shaded?









- 1/2 =
- 1/4 =
- 1/5 =
- 1/10 =

- · 2/4 =
  · 3/4 =
- 2/5 =
- 4/5 =
- 6/10 =





- 1/2 =
- 1/3 =
- 1/4 =
- 1/6 =

- 2/3 =
  3/4 =
- $\cdot \frac{3}{4} = \frac{2}{6}$
- 5/6 =



- A large chocolate cake weighs 800g. How much does 1/2 of the cake weigh?
- How much does 3/4 of the cake weigh?

1/4 weighs \_\_\_\_\_ so

3/4 weighs

 If 1/4 of a packet of Jelly Beans has 7 sweets. How many are there in a whole packet?



Beans



 There are 38 Smarties in a packet.
 If I gave you half of my packet, how many Smarties would you get?

#### Smarties







 Sixteen Aliens visit earth. Twelve of them are green. What fraction are not green?





0

 John is 8 years old. His sister is a quarter of h