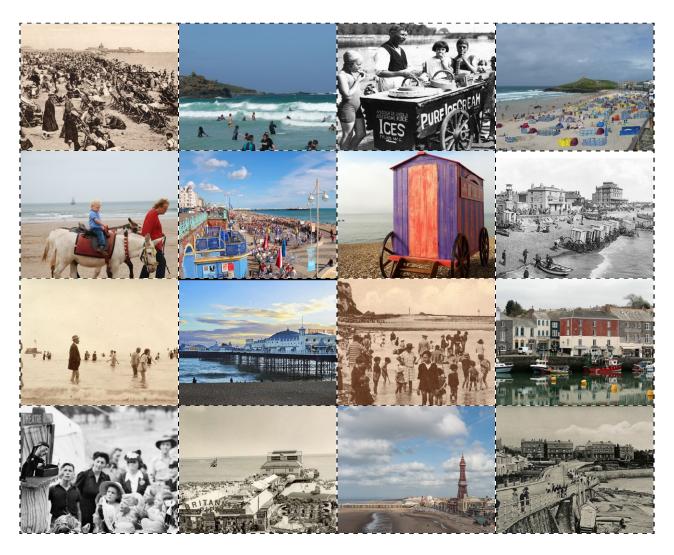

 $\textbf{Geography} \ | \ \texttt{Year} \ 2 \ | \ \texttt{Besides} \ \texttt{the Seaside} \ | \ \texttt{Seasides} \ \texttt{Past} \ \texttt{and} \ \texttt{Present} \ | \ \texttt{Lesson} \ 3$ 

Sort the photographs into those which show seaside resorts in the past and those which show seaside resorts today. Label each photograph with what they show.

Sort the photographs into those which show seaside resorts in the past and those which show seaside resorts today. Label each photograph with what they show.

| Then (past)                                | Now (present) |
|--------------------------------------------|---------------|
|                                            |               |
|                                            |               |
|                                            |               |
|                                            |               |
|                                            |               |
|                                            |               |
|                                            |               |
|                                            |               |
|                                            |               |
|                                            |               |
|                                            |               |
|                                            |               |
|                                            |               |
|                                            |               |
|                                            |               |
|                                            |               |
|                                            |               |
|                                            |               |
| Challenge - Can you find your own photogra |               |

**Challenge** - Can you find your own photographs of features of the seaside in the past and present day?

 $\textbf{Geography} \ | \ \texttt{Year} \ 2 \ | \ \texttt{Besides} \ \texttt{the Seaside} \ | \ \texttt{Seasides} \ \texttt{Past} \ \texttt{and} \ \texttt{Present} \ | \ \texttt{Lesson} \ 3$