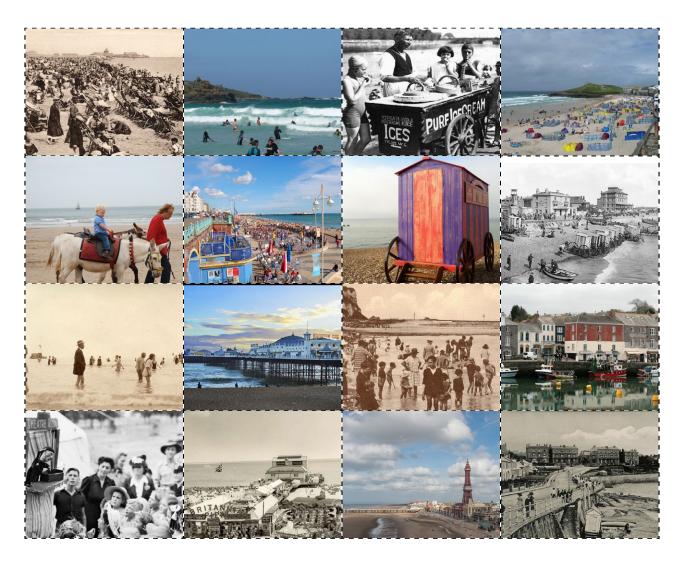

 $\textbf{Geography} \ | \ \texttt{Year} \ 2 \ | \ \texttt{Besides} \ \texttt{the Seaside} \ | \ \texttt{Seasides} \ \texttt{Past} \ \texttt{and} \ \texttt{Present} \ | \ \texttt{Lesson} \ 3$ 

Sort the photographs into those which show seaside resorts in the past and those which show seaside resorts today. Label each photograph with what they show.

Sort the photographs into those which show seaside resorts in the past and those which show seaside resorts today. Label each photograph with what they show.

| Then (past)                                | Now (present) |
|--------------------------------------------|---------------|
|                                            |               |
|                                            |               |
|                                            |               |
|                                            |               |
|                                            |               |
|                                            |               |
|                                            |               |
|                                            |               |
|                                            |               |
|                                            |               |
|                                            |               |
|                                            |               |
|                                            |               |
|                                            |               |
|                                            |               |
|                                            |               |
|                                            |               |
|                                            |               |
| Challenge - Can you find your own photogra |               |

**Challenge** - Can you find your own photographs of features of the seaside in the past and present day?

 $\textbf{Geography} \ | \ \texttt{Year} \ 2 \ | \ \texttt{Besides} \ \texttt{the Seaside} \ | \ \texttt{Seasides} \ \texttt{Past} \ \texttt{and} \ \texttt{Present} \ | \ \texttt{Lesson} \ 3$