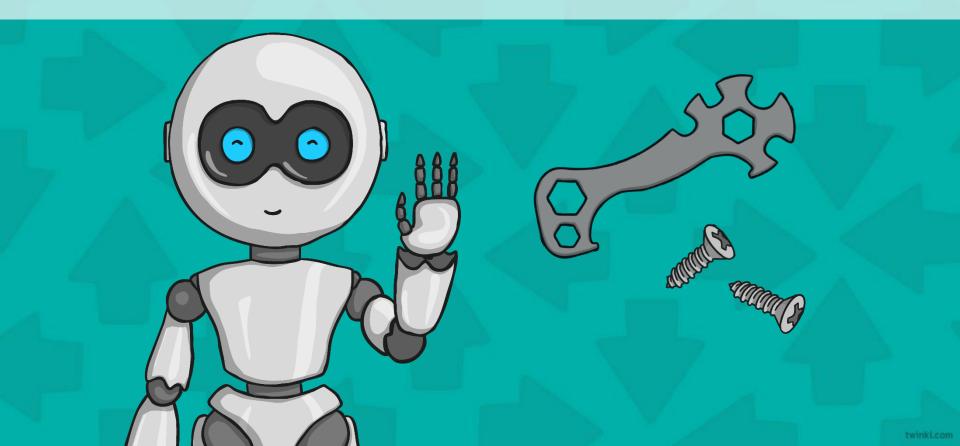

### Left and Right 3D Shapes

Which direction are the shapes driving to?

Which robot parts spin or turn around?

Which robot parts move forwards and backwards?

Which robot parts move up and down?

Which robot parts move left or right?