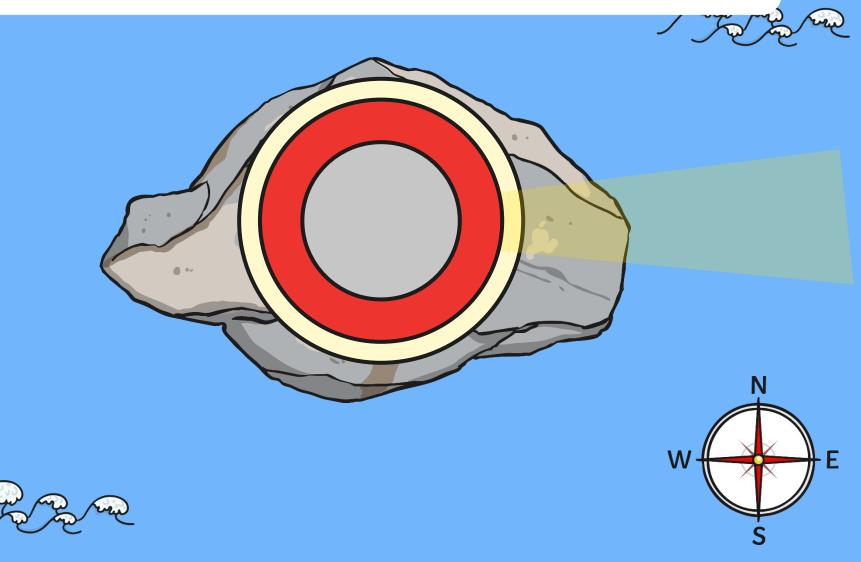

# Lighthouse Turns

## Lighthouse Turns

Watch the lighthouse and describe the turns made by the beam.

- Has the cat moved a whole, half, quarter or three-quarter turn and through how many right angles?
- Does the cat move in a clockwise or anticlockwise direction?