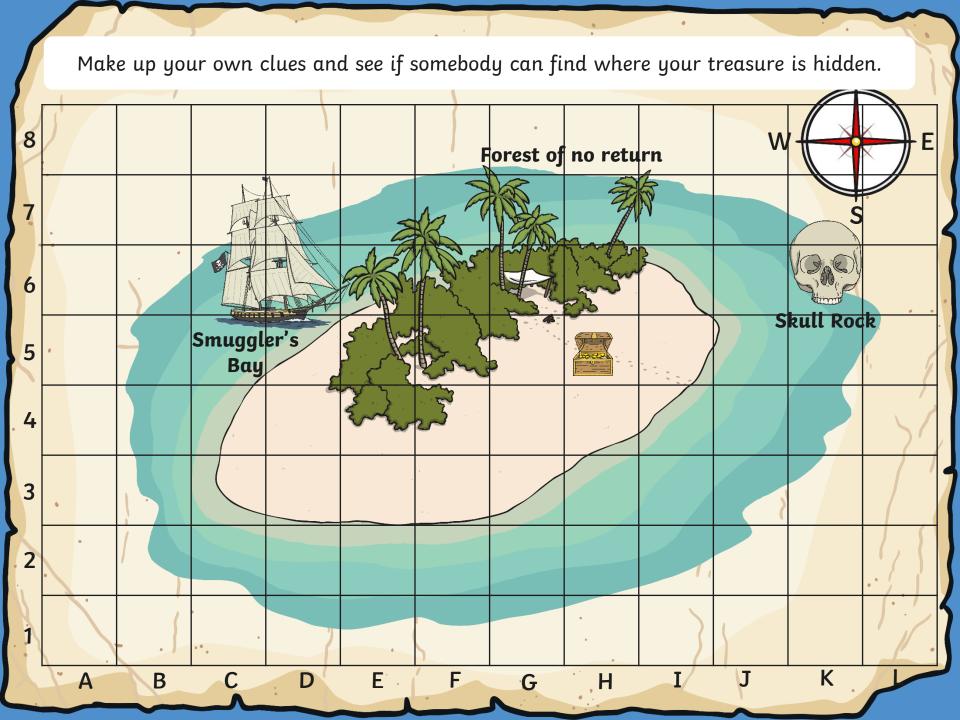

#### **Hide and Seek**

6

#### Hide and Seek

I am going to pick a place to hide on the map. I will give clues to my location without telling the answer. Guess where I am hiding by giving the grid coordinate.

> Click here to open the treasure map.