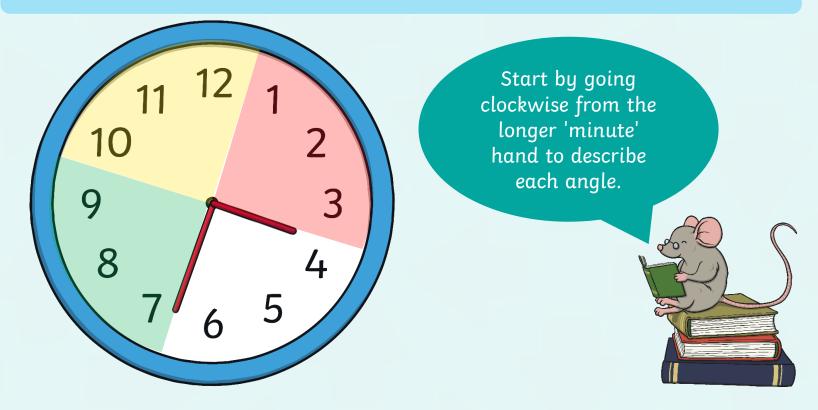

Describe the angle made by the hands of each clock.

Describe the angle made by the hands of each clock.

Describe the angle made by the hands of each clock.

Describe the angle made by the hands of each clock.

Describe the angle made by the hands of each clock.

Describe the angle made by the hands of each clock.