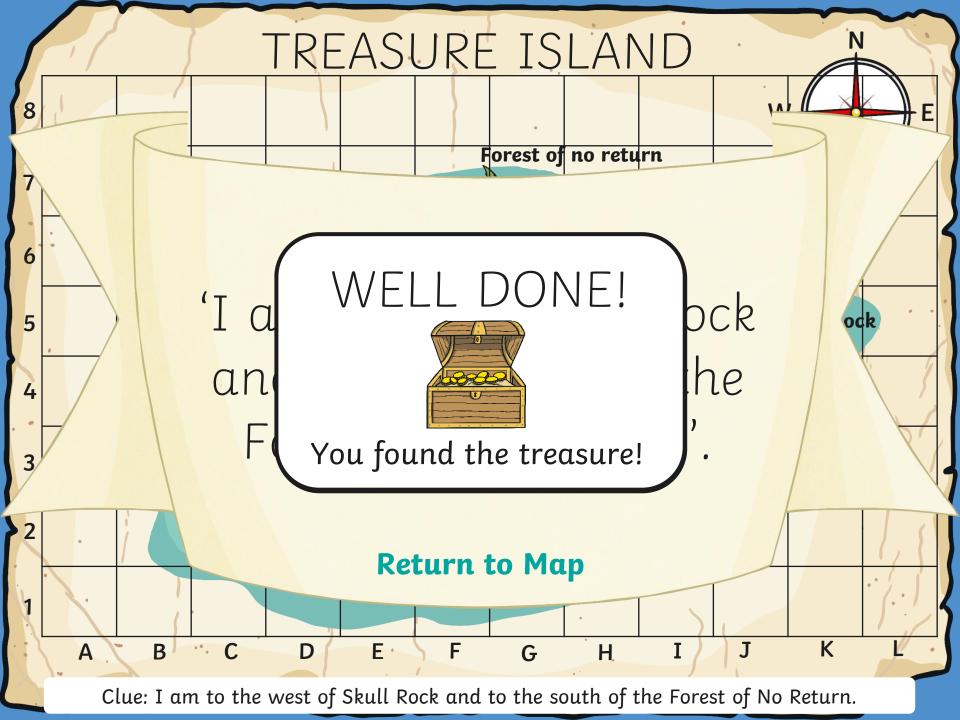

#### **Hide and Seek**

6

#### Hide and Seek

I am going to pick a place to hide on the map. I will give clues to my location without telling the answer. Guess where I am hiding by giving the grid coordinate.

> Click here to open the treasure map.