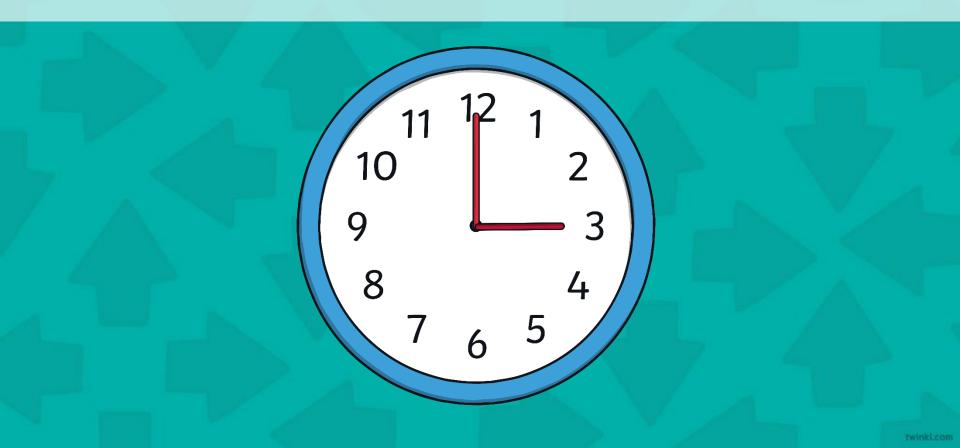

Describe the angle made by the hands of each clock.

Describe the angle made by the hands of each clock.

Describe the angle made by the hands of each clock.

Describe the angle made by the hands of each clock.

Describe the angle made by the hands of each clock.

Describe the angle made by the hands of each clock.