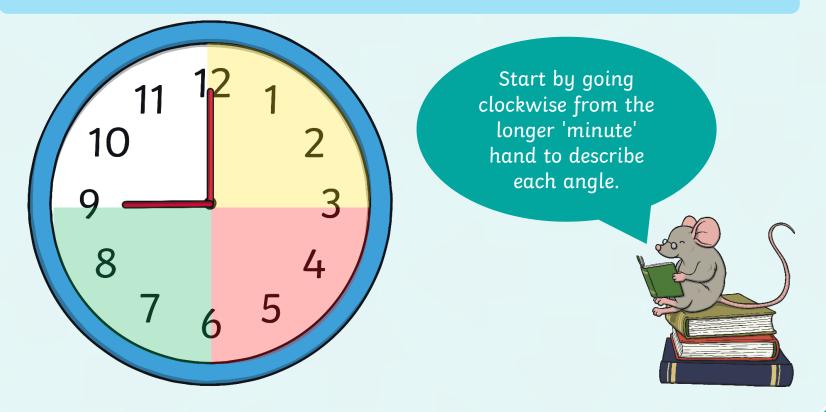

Describe the angle made by the hands of each clock.

Describe the angle made by the hands of each clock.

Describe the angle made by the hands of each clock.

Describe the angle made by the hands of each clock.

Describe the angle made by the hands of each clock.

Describe the angle made by the hands of each clock.