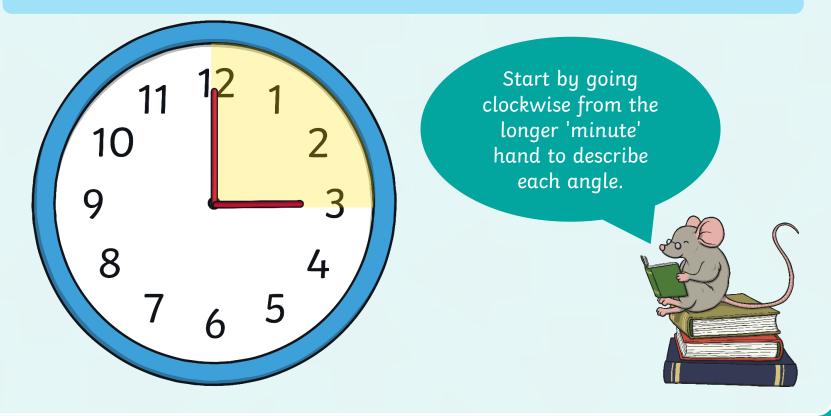

Describe the angle made by the hands of each clock.

Describe the angle made by the hands of each clock.

Describe the angle made by the hands of each clock.

Describe the angle made by the hands of each clock.

Describe the angle made by the hands of each clock.

Describe the angle made by the hands of each clock.