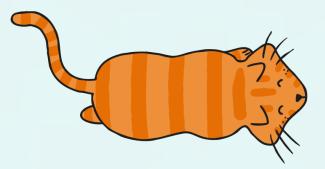

- Has the cat moved a whole, half, quarter or three-quarter turn and through how many right angles?
- Does the cat move in a clockwise or anticlockwise direction?

- Has the cat moved a whole, half, quarter or three-quarter turn and through how many right angles?
- Does the cat move in a clockwise or anticlockwise direction?