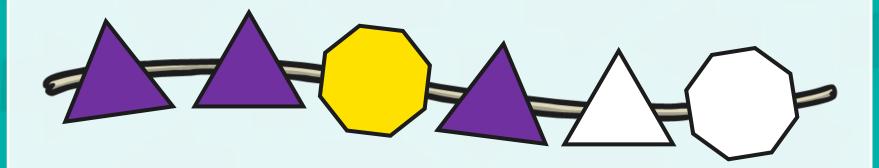

## Spinning a Sequence

#### Spinning a Sequence

Follow the pattern and describe what shape comes next.