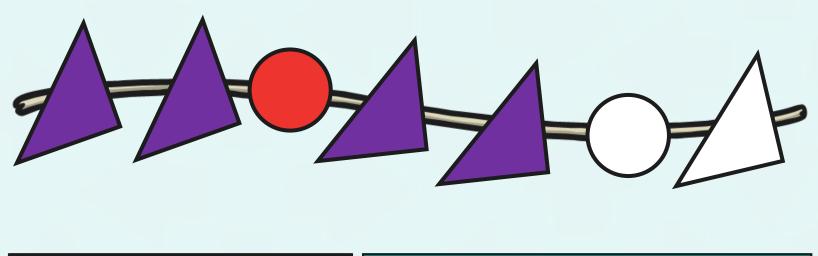

## Spinning a Sequence

#### Spinning a Sequence

Follow the pattern and describe what shape comes next.