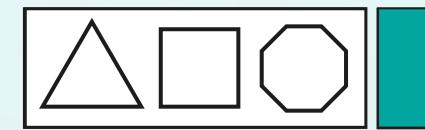

twinkl.com

Click on the shapes that you think come next in the sequence. Then choose the colours involved in the pattern from the paint palette.

Choose the colours you think appear next in the sequence.

Choose the colours you think appear next in the sequence.

Click on the shapes that you think come next in the sequence. Then choose the colours involved in the pattern from the paint palette.

Click on the shapes that you think come next in the sequence. Then choose the colours involved in the pattern from the paint palette.

Choose the colours you think appear next in the sequence.

Choose the colours you think appear next in the sequence.

Click on the shapes that you think come next in the sequence. Then choose the colours involved in the pattern from the paint palette.

Choose the colours you think appear next in the sequence.