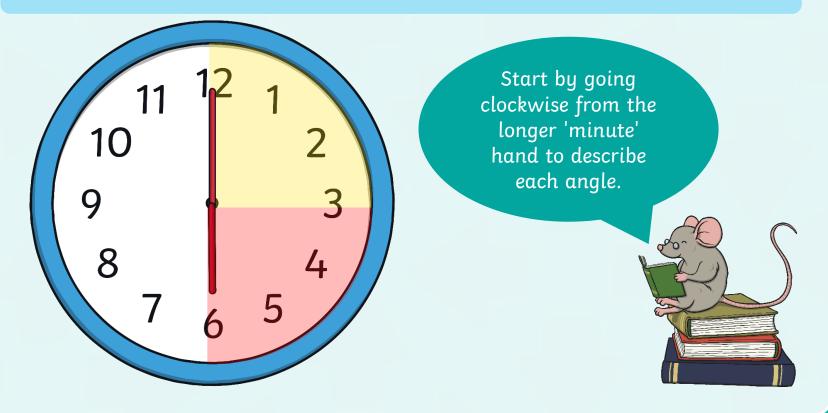

Describe the angle made by the hands of each clock.

Describe the angle made by the hands of each clock.

Describe the angle made by the hands of each clock.

Describe the angle made by the hands of each clock.

Describe the angle made by the hands of each clock.

Describe the angle made by the hands of each clock.