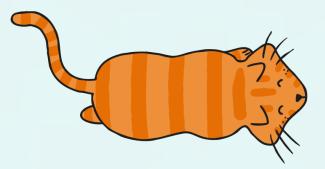

## Lighthouse Turns

Watch the lighthouse and describe the turns made by the beam.

- Has the cat moved a whole, half, quarter or three-quarter turn and through how many right angles?
- Does the cat move in a clockwise or anticlockwise direction?

- Has the cat moved a whole, half, quarter or three-quarter turn and through how many right angles?
- Does the cat move in a clockwise or anticlockwise direction?

- Has the cat moved a whole, half, quarter or three-quarter turn and through how many right angles?
- Does the cat move in a clockwise or anticlockwise direction?