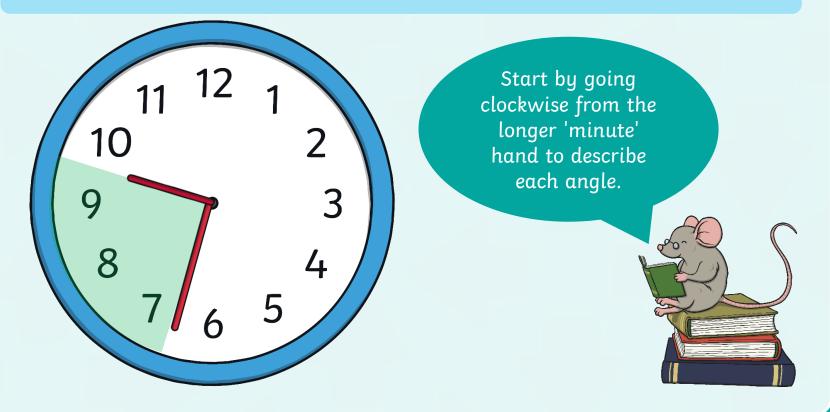

Describe the angle made by the hands of each clock.

Describe the angle made by the hands of each clock.

Describe the angle made by the hands of each clock.

Describe the angle made by the hands of each clock.

Describe the angle made by the hands of each clock.

Describe the angle made by the hands of each clock.