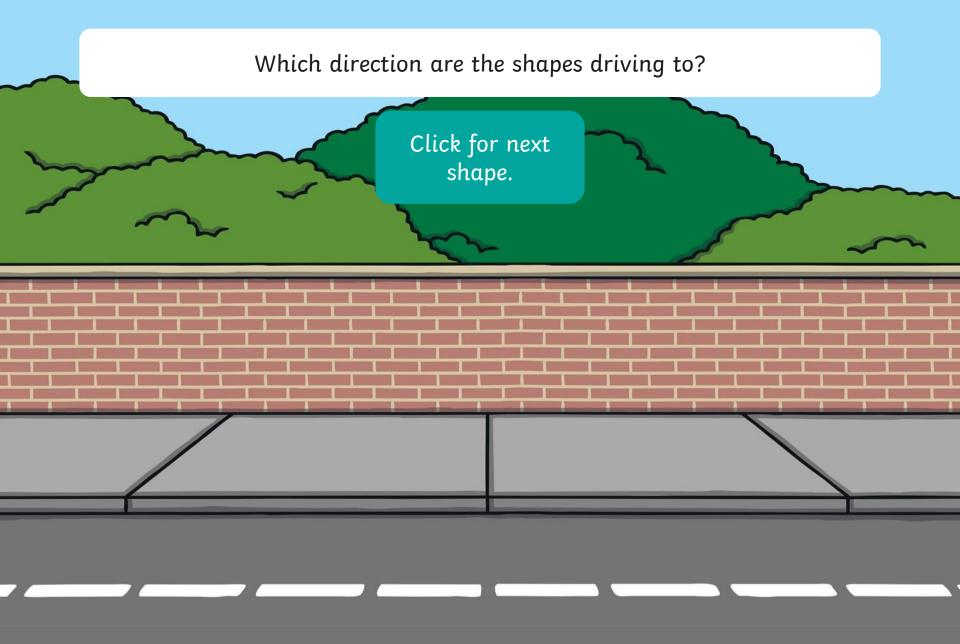

# Left and Right 3D Shapes

### Left and Right 3D Shapes

Which direction are the shapes driving to?

Which robot parts spin or turn around?

Which robot parts move forwards and backwards?

Which robot parts move up and down?

Which robot parts move left or right?