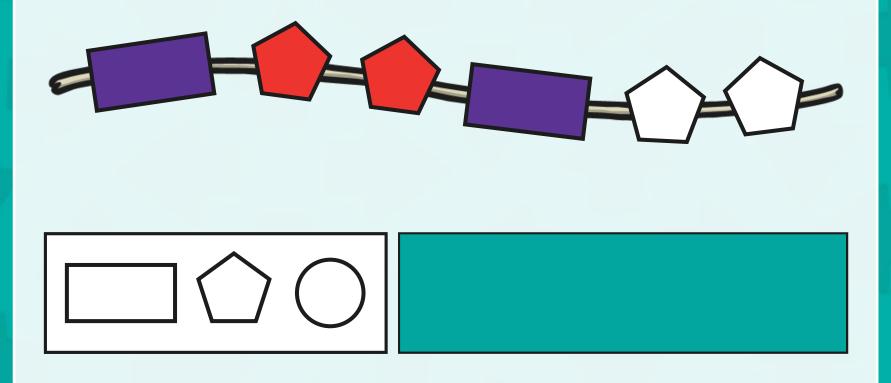

twinkl.com

Click on the shapes that you think come next in the sequence. Then choose the colours involved in the pattern from the paint palette.

Choose the colours you think appear next in the sequence.

Choose the colours you think appear next in the sequence.

Click on the shapes that you think come next in the sequence. Then choose the colours involved in the pattern from the paint palette.

Click on the shapes that you think come next in the sequence. Then choose the colours involved in the pattern from the paint palette.

Choose the colours you think appear next in the sequence.

Choose the colours you think appear next in the sequence.

Click on the shapes that you think come next in the sequence. Then choose the colours involved in the pattern from the paint palette.

Choose the colours you think appear next in the sequence.