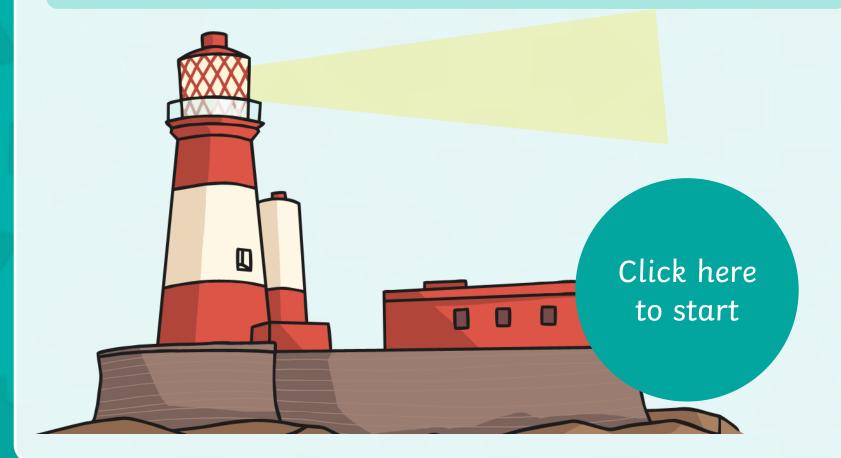

# Lighthouse Turns

## Lighthouse Turns

Watch the lighthouse and describe the turns made by the beam.

- Has the cat moved a whole, half, quarter or three-quarter turn and through how many right angles?
- Does the cat move in a clockwise or anticlockwise direction?