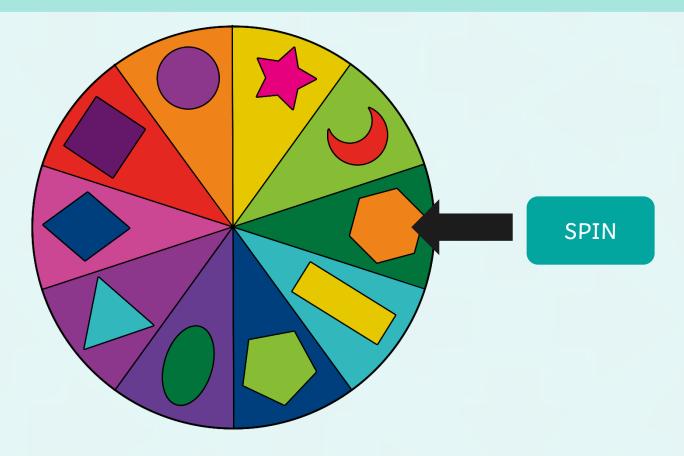

## Spinning a Sequence

#### Spinning a Sequence

Follow the pattern and describe what shape comes next.