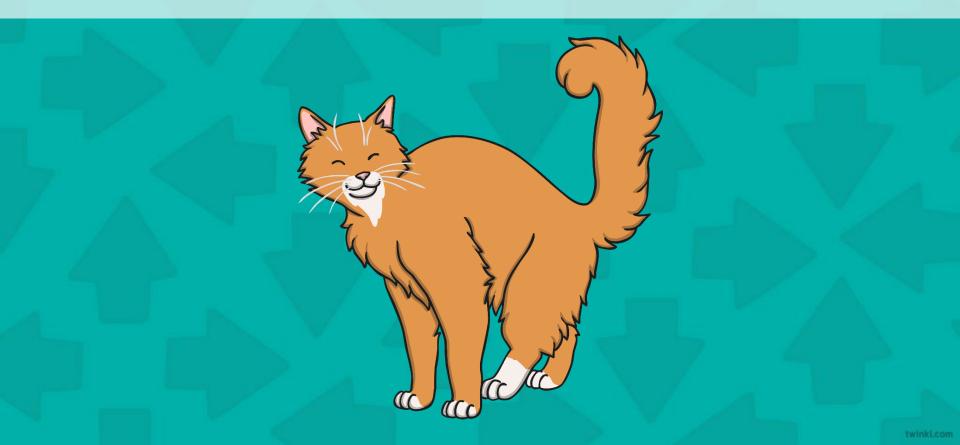

## Lighthouse Turns

Watch the lighthouse and describe the turns made by the beam.

- Has the cat moved a whole, half, quarter or three-quarter turn and through how many right angles?
- Does the cat move in a clockwise or anticlockwise direction?

- Has the cat moved a whole, half, quarter or three-quarter turn and through how many right angles?
- Does the cat move in a clockwise or anticlockwise direction?

- Has the cat moved a whole, half, quarter or three-quarter turn and through how many right angles?
- Does the cat move in a clockwise or anticlockwise direction?