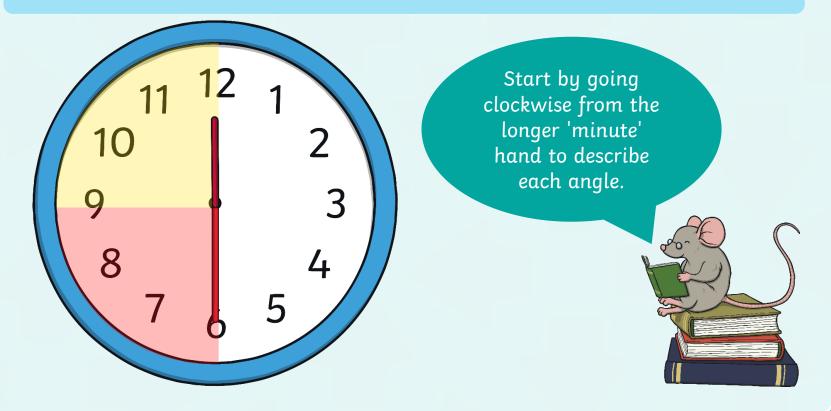

Describe the angle made by the hands of each clock.

Describe the angle made by the hands of each clock.

Describe the angle made by the hands of each clock.

Describe the angle made by the hands of each clock.

Describe the angle made by the hands of each clock.

Describe the angle made by the hands of each clock.