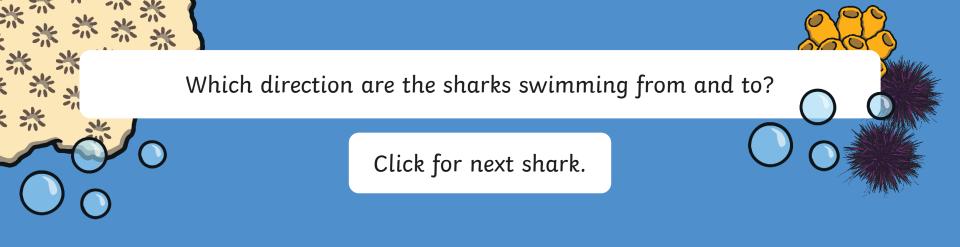

#### North, South, East and West Sharks

#### North, South, East and West Sharks

Which direction are the sharks swimming from and to?