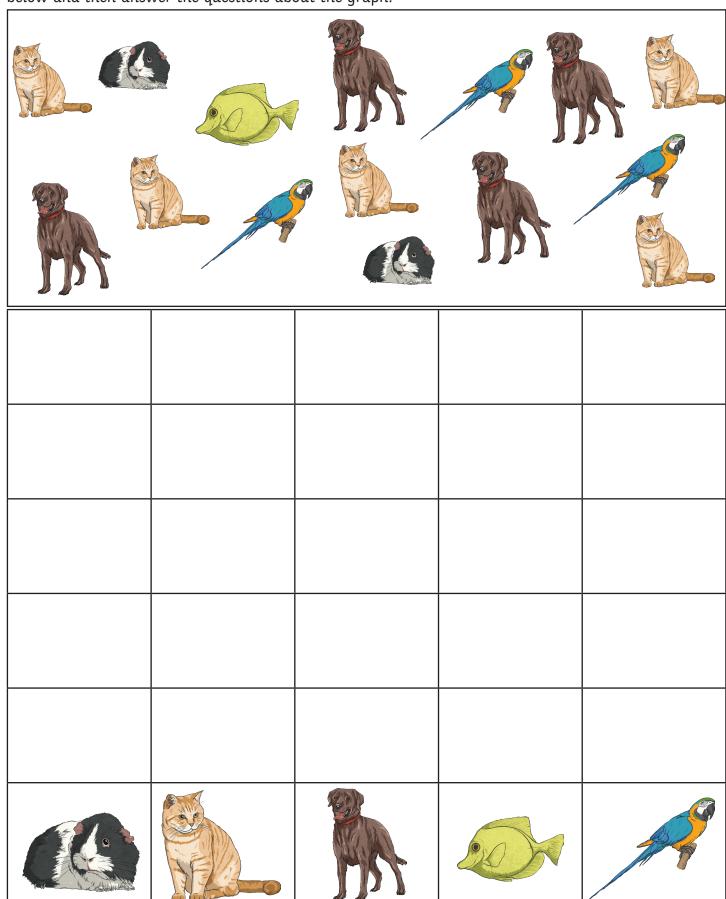

## Pets Bar Graph

Some children were asked about their favourite pet. Complete the bar graph using the information below and then answer the questions about the graph.

5

3

2

1

## Questions

| 1. How many children took part in the survey? | 1. H | łow manu | children took | part in the surveu? |  |
|-----------------------------------------------|------|----------|---------------|---------------------|--|
|-----------------------------------------------|------|----------|---------------|---------------------|--|

2. Which animal is the most popular? Colour the picture of the animal which occurred the most.

3. Which animal is the least popular? Colour the picture of the animal which occurred the least.