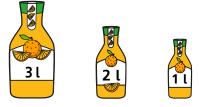

- a) How much water is in jug A?
- b) How much water is in jug B?
- c) Brett pours the water from jugs A and B into jug C. What is the total amount of water in jug C?
- Kim has some bottles of juice.

b) She pours all the juice into a jug.

Draw a line on the jug to show

how much juice there is.

10 litresa) How much juice does she have altogether?

Mo has two jugs of water.

How much water does Mo have in total?

Dani has 1 litre 500 ml of juice in a bottle. She pours some of the juice into a jug. How much juice is in the **bottle** now?