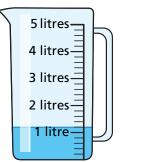

- Complete the number sentences. a) 1 | 400 ml + 3 | 150 ml = ml **b)** 7 | 950 ml + 2 | 12 ml = ml c) 25 | 350 ml - 11 | 220 ml = ml d) 50 | 729 ml - 28 | 728 ml = ml ml = 300 ml e) 1 |
- Tommy and Rosie each have a measuring jug with some water inside.

Rosie

They want to put all their water into one jug. Rosie decides to pour her water into Tommy's jug.