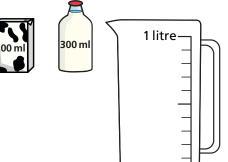

- A fish tank has 3 litres 700 ml of water in it. The capacity of the fish tank is 4 litres 900 ml. How much more water can fit in the fish tank?
- A carton holds 200 ml of milk.
  - A bottle holds 300 ml of milk.
  - a) Three milk cartons are emptied into a jug.

Draw a line on the jug to show how much milk there is.

b) How many bottles can be filled by the milk in the jug?

Mo has two jugs of water.

How much water does Mo have in total?

- Dani has 1 litre 500 ml of juice in a bottle. She pours some of the juice into a jug. How much juice is in the **bottle** now?
- 500 ml 1 l 500 ml
- A fish tank has 3 litres 700 ml of water in it. The capacity of the fish tank is 4 litres 900 ml. How much more water can fit in the fish tank?
  - A carton holds 200 ml of milk.
    - A bottle holds 300 ml of milk.
    - a) Three milk cartons are emptied into a jug.
      - Draw a line on the jug to show how much milk there is.
    - b) How many bottles can be filled by the milk in the jug?