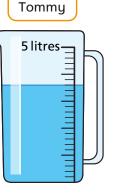

- Complete the number sentences. a) 1 | 400 ml + 3 | 150 ml = ml **b)** 7 | 950 ml + 2 | 12 ml = ml c) 25 | 350 ml - 11 | 220 ml = ml d) 50 | 729 ml - 28 | 728 ml = ml ml = 300 ml e) 1 |
- Tommy and Rosie each have a measuring jug with some water inside.

Rosie

They want to put all their water into one jug. Rosie decides to pour her water into Tommy's jug.