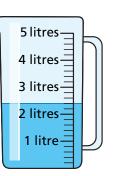

- a) How much water is in jug A?
- b) How much water is in jug B?
- c) Brett pours the water from jugs A and B into jug C. What is the total amount of water in jug C?
- Kim has some bottles of juice.

b) She pours all the juice into a jug.