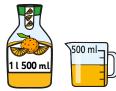

Draw a line on the jug to show

how much juice there is.

10 litresa) How much juice does she have altogether?

Mo has two jugs of water.

How much water does Mo have in total?

Dani has 1 litre 500 ml of juice in a bottle. She pours some of the juice into a jug. How much juice is in the **bottle** now?

Draw a line on the jug to show how much milk there is.

b) How many bottles can be filled by the milk in the jug?

Mo has two jugs of water.

How much water does Mo have in total?

- Dani has 1 litre 500 ml of juice in a bottle. She pours some of the juice into a jug. How much juice is in the **bottle** now?
- 500 ml 1 l 500 ml
- A fish tank has 3 litres 700 ml of water in it. The capacity of the fish tank is 4 litres 900 ml. How much more water can fit in the fish tank?
  - A carton holds 200 ml of milk.
    - A bottle holds 300 ml of milk.
    - a) Three milk cartons are emptied into a jug.
      - Draw a line on the jug to show how much milk there is.
    - b) How many bottles can be filled by the milk in the jug?