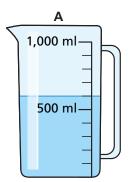

- a) How much water is in jug A?
- b) How much water is in jug B?
- c) Brett pours the water from jugs A and B into jug C. What is the total amount of water in jug C?
- Kim has some bottles of juice.

b) She pours all the juice into a jug.