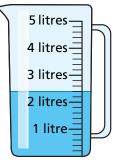

- a) How much water is in jug A?
- b) How much water is in jug B?
- c) Brett pours the water from jugs A and B into jug C. What is the total amount of water in jug C?
- Kim has some bottles of juice.

b) She pours all the juice into a jug.