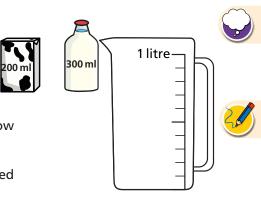

- A fish tank has 3 litres 700 ml of water in it. The capacity of the fish tank is 4 litres 900 ml. How much more water can fit in the fish tank?
- A carton holds 200 ml of milk.
  - A bottle holds 300 ml of milk.
  - a) Three milk cartons are emptied into a jug.

Draw a line on the jug to show how much milk there is.

b) How many bottles can be filled by the milk in the jug?

Mo has two jugs of water.

How much water does Mo have in total?

- Dani has 1 litre 500 ml of juice in a bottle. She pours some of the juice into a jug. How much juice is in the **bottle** now?
- 500 ml 1 l 500 ml
- A fish tank has 3 litres 700 ml of water in it. The capacity of the fish tank is 4 litres 900 ml. How much more water can fit in the fish tank?
  - A carton holds 200 ml of milk.
    - A bottle holds 300 ml of milk.
    - a) Three milk cartons are emptied into a jug.
      - Draw a line on the jug to show how much milk there is.
    - b) How many bottles can be filled by the milk in the jug?