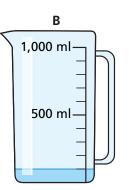

- a) How much water is in jug A?
- b) How much water is in jug B?
- c) Brett pours the water from jugs A and B into jug C. What is the total amount of water in jug C?
- Kim has some bottles of juice.

b) She pours all the juice into a jug.