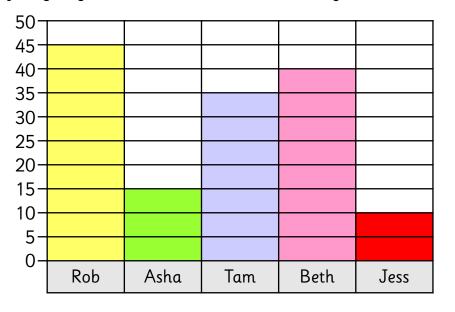

1 The results of a cycling race are shown on the block diagram below.

- a) How many more points did Rob score than Asha?
- b) Who collected 20 more points than Asha?
- c) Who collected 25 fewer points than Beth?
- d) What is the difference between highest and lowest scores?
- 2 The results of a charity fun run are shown on the diagram below.