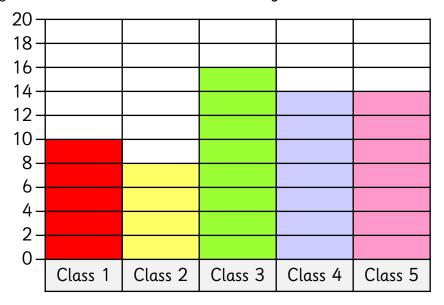

1 Sports Day results are shown on the block diagram below.

- a) Which class collected the most points?
- b) Which class collected 2 more points than Class 2?
- c) Which class collected 8 fewer points than Class 3?
- d) Which class collected the **fewest** points?