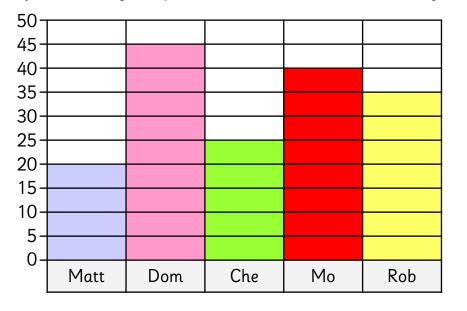

a) How many more points did Rob score than Che?

b) Who collected 5 more points than Rob?

c) Who collected 20 fewer points than Dom?

d) What is the difference between highest and lowest scores?

2 The results of Sports Day are shown on the block diagram below.