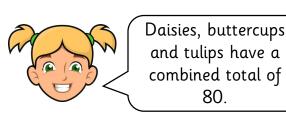

| 45 -         |       |         |            |           |        |
|--------------|-------|---------|------------|-----------|--------|
| 45 -<br>40 - |       |         |            |           |        |
| 35 -         |       |         |            |           |        |
|              |       |         |            |           |        |
| 30 -         |       |         |            |           |        |
| 25 -         |       |         |            |           |        |
| 20 -         |       |         |            |           |        |
| 15 -         |       |         |            |           |        |
|              |       |         |            |           |        |
| 10 –         |       |         |            |           |        |
| 5 -          |       |         |            |           |        |
| 0 -          |       |         |            |           |        |
|              | Roses | Daisies | Buttercups | Snowdrops | Tulips |
|              |       |         |            |           |        |
| 100 -        |       |         | -          |           |        |
|              |       |         |            |           |        |
| 90 -         |       |         |            |           |        |