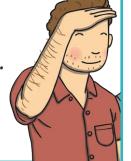

## Common Exception Word Activity Mat: eye

3

Find and circle the word eye.

eye eye any
every
eye any
even
eye any
even

Highlight the word **eye** in these sentences.

My eye hurts.

He has one blue eye.

She opened one eye.

I rubbed my eye.

Clap the word **eye**.

Finish off the word **eye**.

| ey | ye |
|----|----|
| e  | e  |

Now write the full word.

|  | _ |
|--|---|
|  |   |

Trace the word eye.

eye